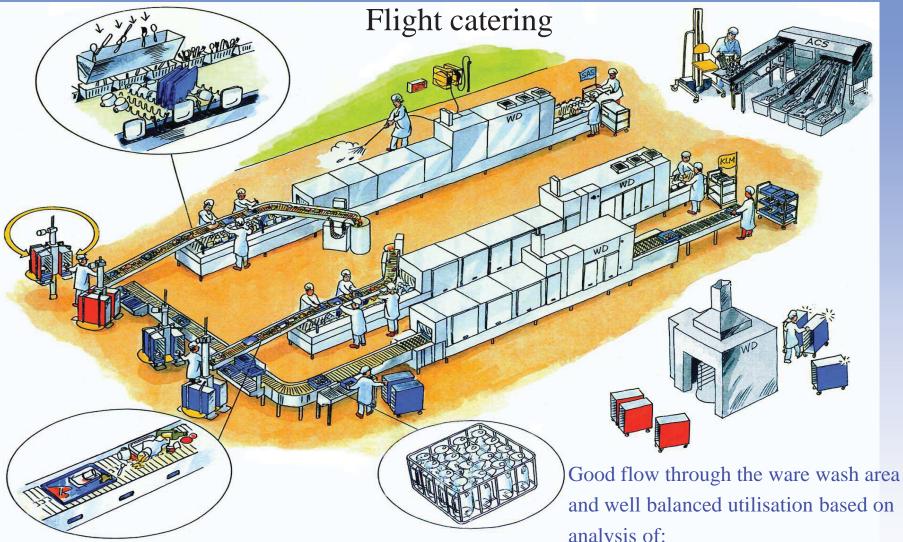

## When working with projects remember:

- Investment 10-20 % of life cycle cost
- Operating costs 80-90 % of life cycle cost

**Diskomat** 

Efficient Warewashing

- and well balanced utilisation based on analysis of:
- Number of meals, •
- Type of goods,
- Distribution of workload
- Number of customers

#### Handling systems before and after the dish washing machines

- Good flow of goods through the ware wash
- Choise of machines
- Life cycle cost
- Good management