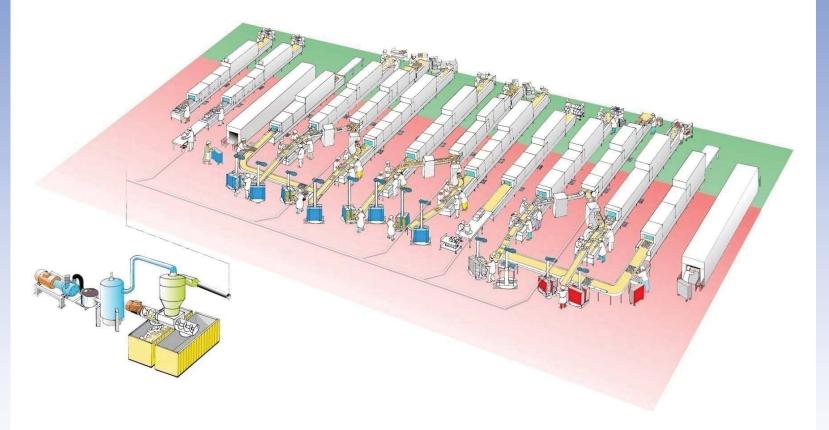

# Small custom made dishwashing area

WORLDWIDE FOR BETTER DISHWASHING

Tray lodaer 2 type of trays 4.MPG

Capacity up to 5000 trays/ day:

1 tunnel dishwashing machine for glass

1 tunnel dishwashing machine for cutlery, plastic details and trays

1 cart lift

1) Capacity up to 10.000 trays/ day:

1 cart dishwashing machine 1 glass dishwashing machine can also be used for cabinets and containers 1 multitrack dishwashing machine for cutlery, plastic details and trays 2 cart lifts

2) Capacity up to 20.000 trays/ day:

+ 1 multitrack dishwashing machine + 2 cart lifts

3)Capacity up to 30.000 trays/day:

+ 1 multitrack dishwashing machine + 2 cart lifts

4) A separate bulk dishwashing machine for cabinets, containers and other large goods. It is possible to install the machine together with step 2 or 3