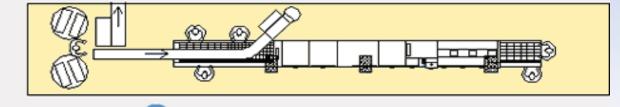

# Small custom made dishwashing area

WORLDWIDE FOR BETTER DISHWASHING

Tray lodaer 2 type of trays 4.MPG

Capacity up to 5000 trays/ day:

1 tunnel dishwashing machine for glass

1 tunnel dishwashing machine for cutlery, plastic details and trays

1 cart lift

1) Capacity up to 10.000 trays/ day:

1 cart dishwashing machine 1 glass dishwashing machine can also be used for cabinets and containers 1 multitrack dishwashing machine for cutlery, plastic details and trays 2 cart lifts

2) Capacity up to 20.000 trays/ day:

+ 1 multitrack dishwashing machine + 2 cart lifts

3)Capacity up to 30.000 trays/day:

+ 1 multitrack dishwashing machine + 2 cart lifts

4) A separate bulk dishwashing machine for cabinets, containers and other large goods. It is possible to install the machine together with step 2 or 3