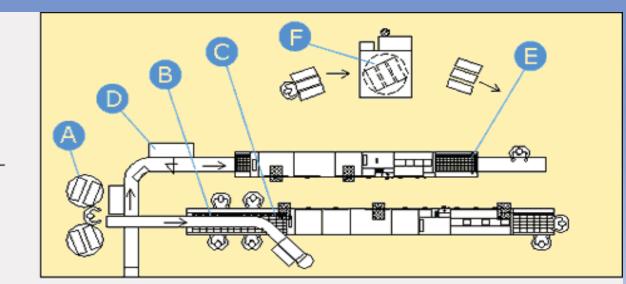

# Small custom made dishwashing area

WORLDWIDE FOR BETTER DISHWASHING

Tray lodaer 2 type of trays 4.MPG

Capacity up to 5000 trays/ day:

1 tunnel dishwashing machine for glass

1 tunnel dishwashing machine for cutlery, plastic details and trays

1 cart lift

1) Capacity up to 10.000 trays/ day:

1 cart dishwashing machine 1 glass dishwashing machine can also be used for cabinets and containers 1 multitrack dishwashing machine for cutlery, plastic details and trays 2 cart lifts

2) Capacity up to 20.000 trays/ day:

+ 1 multitrack dishwashing machine + 2 cart lifts

3)Capacity up to 30.000 trays/day:

+ 1 multitrack dishwashing machine + 2 cart lifts

4) A separate bulk dishwashing machine for cabinets, containers and other large goods. It is possible to install the machine together with step 2 or 3