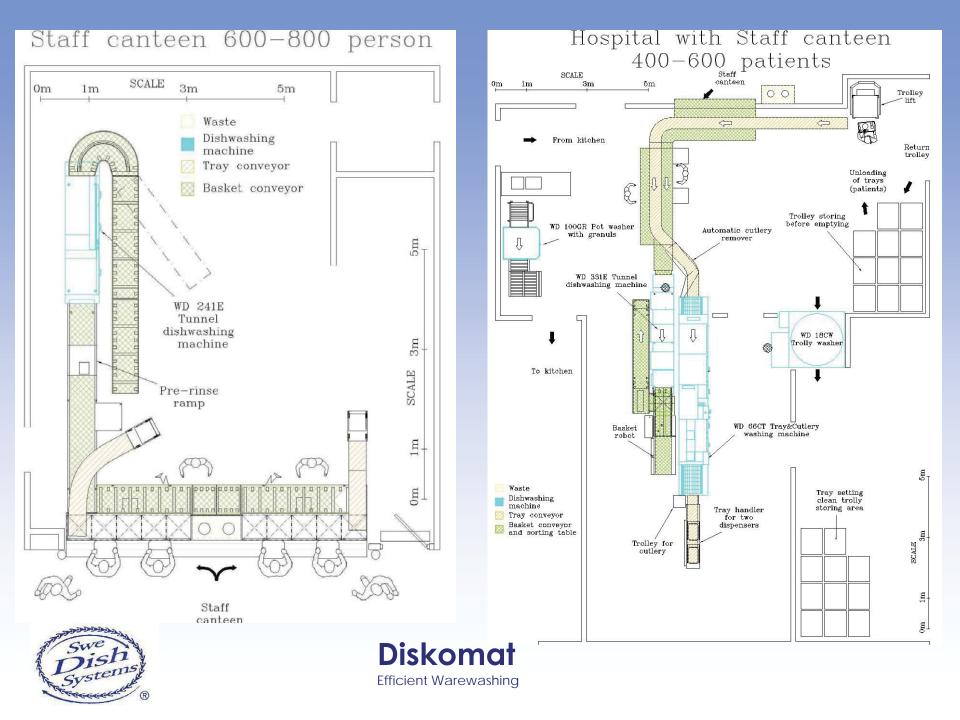

#### Handling systems before and after the dish washing machines

- Good flow of goods through the ware wash
- Choise of machines
- Life cycle cost
- Good management