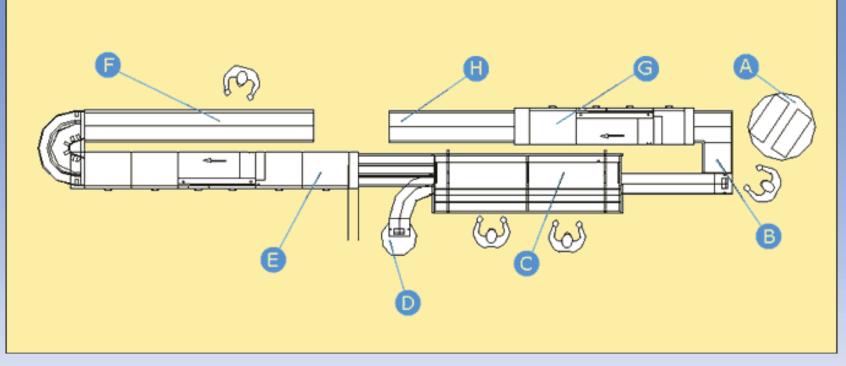

# Small custom made dishwashing area

WORLDWIDE FOR BETTER DISHWASHING

Tray lodaer 2 type of trays 4.MPG

Capacity up to 5000 trays/ day:

1 tunnel dishwashing machine for glass

1 tunnel dishwashing machine for cutlery, plastic details and trays

1 cart lift

1) Capacity up to 10.000 trays/ day:

1 cart dishwashing machine 1 glass dishwashing machine can also be used for cabinets and containers 1 multitrack dishwashing machine for cutlery, plastic details and trays 2 cart lifts

2) Capacity up to 20.000 trays/ day:

+ 1 multitrack dishwashing machine + 2 cart lifts

3)Capacity up to 30.000 trays/day:

+ 1 multitrack dishwashing machine + 2 cart lifts

4) A separate bulk dishwashing machine for cabinets, containers and other large goods. It is possible to install the machine together with step 2 or 3