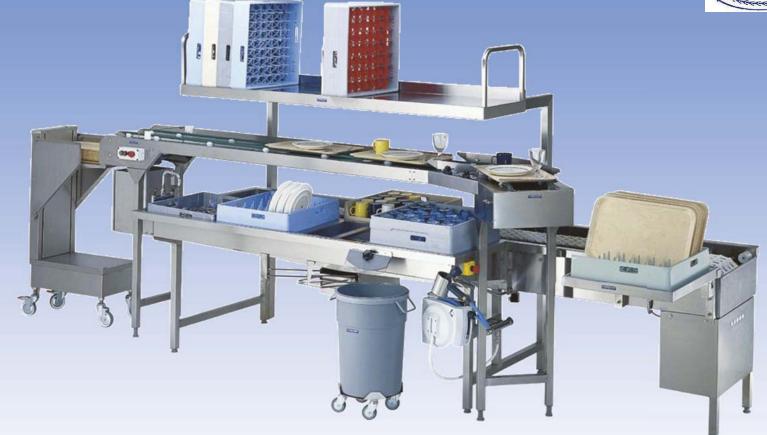

# Small custom made dishwashing area

WORLDWIDE FOR BETTER DISHWASHING

Tray lodaer 2 type of trays 4.MPG

Capacity up to 5000 trays/ day:

1 tunnel dishwashing machine for glass

1 tunnel dishwashing machine for cutlery, plastic details and trays

1 cart lift

1) Capacity up to 10.000 trays/ day:

1 cart dishwashing machine 1 glass dishwashing machine can also be used for cabinets and containers 1 multitrack dishwashing machine for cutlery, plastic details and trays 2 cart lifts

2) Capacity up to 20.000 trays/ day:

+ 1 multitrack dishwashing machine + 2 cart lifts

3)Capacity up to 30.000 trays/day:

+ 1 multitrack dishwashing machine + 2 cart lifts

4) A separate bulk dishwashing machine for cabinets, containers and other large goods. It is possible to install the machine together with step 2 or 3