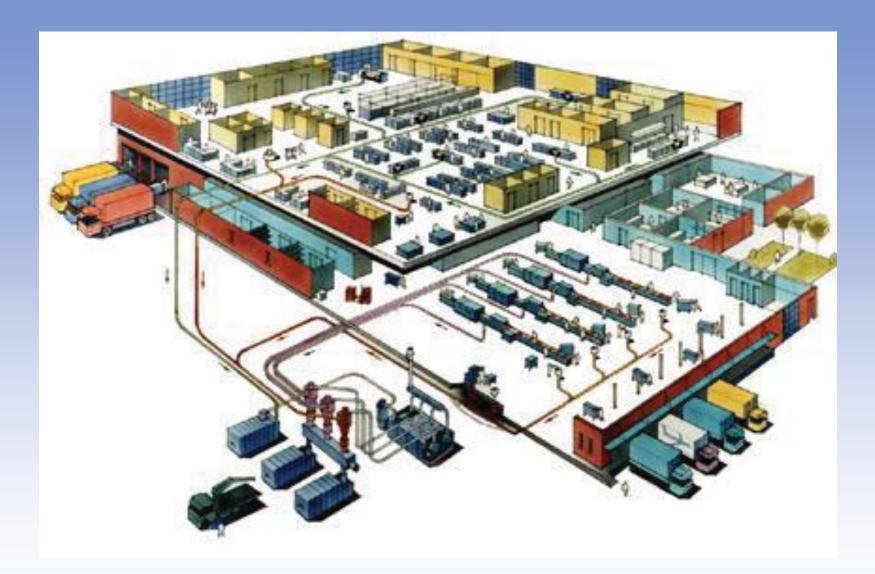

# Small custom made dishwashing area

WORLDWIDE FOR BETTER DISHWASHING

Tray lodaer 2 type of trays 4.MPG

Capacity up to 5000 trays/ day:

1 tunnel dishwashing machine for glass

1 tunnel dishwashing machine for cutlery, plastic details and trays

1 cart lift

1) Capacity up to 10.000 trays/ day:

1 cart dishwashing machine 1 glass dishwashing machine can also be used for cabinets and containers 1 multitrack dishwashing machine for cutlery, plastic details and trays 2 cart lifts

2) Capacity up to 20.000 trays/ day:

+ 1 multitrack dishwashing machine + 2 cart lifts

3)Capacity up to 30.000 trays/day:

+ 1 multitrack dishwashing machine + 2 cart lifts

4) A separate bulk dishwashing machine for cabinets, containers and other large goods. It is possible to install the machine together with step 2 or 3